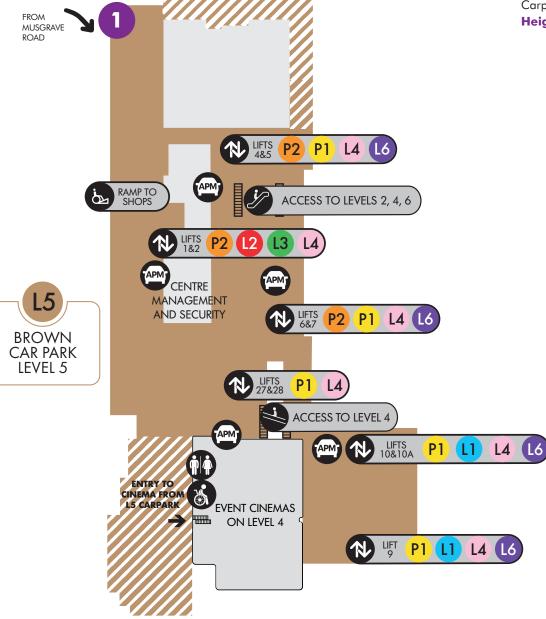

Up & Fresh Food

## LEVEL 2

#### MAP LEGEND

Information, Customer Service
AED Station
First Aid Station
Lifts

Stairs

- Escalators/Travelators
- Accessibility Ramp
- ATM Automatic Teller Machines

Toilets

- Parent's Room
- Disabled Toilets
- R Play Area
- Telephone

Parking Pay Machine





#### **CAR PARK ENTRY GATES**

Gate 4: Best parking for Post Office & Information Desk Height Clearance: 2.2m

## **LEVEL 3 & 3A**

#### MAP LEGEND



Parent's Room

Disabled Toilets

Telephone

Parking Pay Machine

🚖 Taxis

🔛 Buses





#### **CAR PARK ENTRY GATES**



3 Gate 3: Best parking for Myer, Bed Bath & Table & Adairs Height Clearance: 2.5m \*Note Height clearance drops to 2.0m on Level 3A

### LEVEL 4

#### **CAR PARK ENTRY GATES**



#### MAP LEGEND







## LEVEL 5

#### MAP LEGEND





#### **CAR PARK ENTRY GATES**

 Gate 1: Best parking for Cinemas, Myer, David Jones, Carwash & Fresh Food Carpark level: Level 5
Height Clearance: 2.2m





#### MAP LEGEND

Lifts