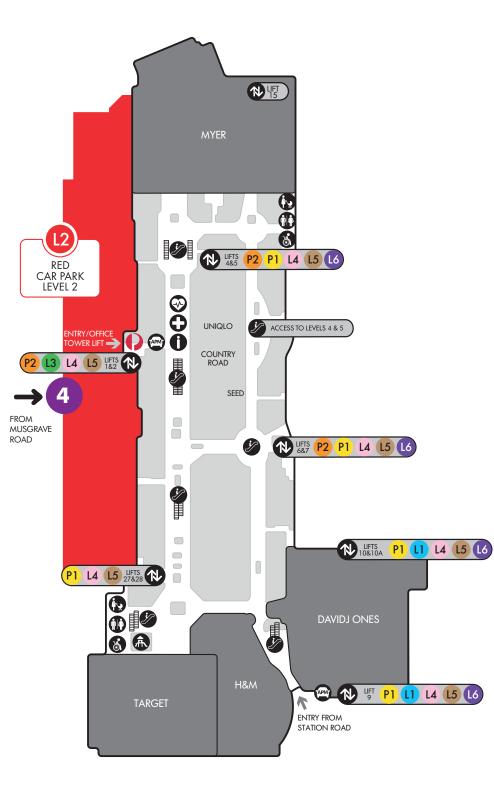

#### **CAR PARK ENTRY GATES**

Gate 1: Best parking for Cinemas, Myer, 1 David Jones, Carwash & Fresh Food Carpark level: Level 5 **Height Clearance: 2.2m** Gate 2: Best parking for Myer, 2 Bed Bath & Table & Adairs Carpark level: Level 3 & 3A **Height Clearance: 2.2m** \*Note Height clearance drops to 2.0m on Level 3A Gate 3: Best parking for Myer, 3 Bed Bath & Table & Adairs Carpark level: Level 3 & 3A **Height Clearance: 2.5m** \*Note Height clearance drops to 2.0m on Level 3A Gate 4: Best parking for Post Office 4 & Information Desk Carpark level: Level 2 **Height Clearance: 2.2m** Gate 5: Best parking for Cinemas, 5 David Jones & Carwash Carpark level: Level 4 **Height Clearance: 2.2m** Gate 7: Best parking for David Jones, 7 Aldi, Kmart, H&M, Daiso & Stacks

#### **CAR PARK ENTRY GATES**

Gate 4: Best parking for Post Office & Information Desk Height Clearance: 2.2m