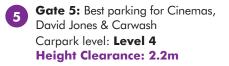

#### **CAR PARK ENTRY GATES**

Gate 1: Best parking for Cinemas, Myer, 1 David Jones, Carwash & Fresh Food Carpark level: Level 5 **Height Clearance: 2.2m** Gate 2: Best parking for Myer, 2 Bed Bath & Table & Adairs Carpark level: Level 3 & 3A **Height Clearance: 2.2m** \*Note Height clearance drops to 2.0m on Level 3A Gate 3: Best parking for Myer, 3 Bed Bath & Table & Adairs Carpark level: Level 3 & 3A **Height Clearance: 2.5m** \*Note Height clearance drops to 2.0m on Level 3A Gate 4: Best parking for Post Office 4 & Information Desk Carpark level: Level 2 **Height Clearance: 2.2m** Gate 5: Best parking for Cinemas, 5 David Jones & Carwash Carpark level: Level 4 **Height Clearance: 2.2m** Gate 7: Best parking for David Jones, 7 Aldi, Kmart, H&M, Daiso & Stacks