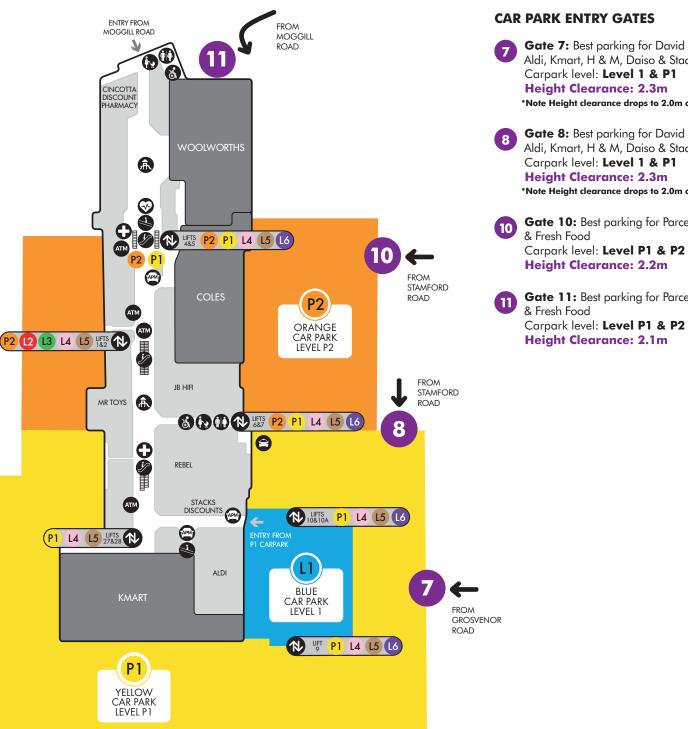

#### **CAR PARK ENTRY GATES**

Gate 1: Best parking for Cinemas, Myer, 1 David Jones, Carwash & Fresh Food Carpark level: Level 5 **Height Clearance: 2.2m** Gate 2: Best parking for Myer, 2 Bed Bath & Table & Adairs Carpark level: Level 3 & 3A **Height Clearance: 2.2m** \*Note Height clearance drops to 2.0m on Level 3A Gate 3: Best parking for Myer, 3 Bed Bath & Table & Adairs Carpark level: Level 3 & 3A **Height Clearance: 2.5m** \*Note Height clearance drops to 2.0m on Level 3A Gate 4: Best parking for Post Office 4 & Information Desk Carpark level: Level 2 **Height Clearance: 2.2m** Gate 5: Best parking for Cinemas, 5 David Jones & Carwash Carpark level: Level 4 **Height Clearance: 2.2m** Gate 7: Best parking for David Jones, 7 Aldi, Kmart, H&M, Daiso & Stacks

Carpark level: Level 1 & P1 **Height Clearance: 2.3m** \*Note Height clearance drops to 2.0m on Level P1

Gate 8: Best parking for David Jones, 8 Aldi, Kmart, H&M, Daiso & Stacks Carpark level: Level 1 & P1 **Height Clearance: 2.3m** \*Note Height clearance drops to 2.0m on Level P1

Gate 10: Best parking for Parcel Pick Up 10 & Fresh Food Carpark level: Level P1 & P2 **Height Clearance: 2.2m** 

Gate 11: Best parking for Parcel Pick Up 11 & Fresh Food Carpark level: Level P1 & P2 **Height Clearance: 2.1m** 

#### MAP LEGEND

Gate 7: Best parking for David Jones, Aldi, Kmart, H & M, Daiso & Stacks Carpark level: Level 1 & P1 **Height Clearance: 2.3m** \*Note Height clearance drops to 2.0m on Level P1 Gate 8: Best parking for David Jones, Aldi, Kmart, H & M, Daiso & Stacks Carpark level: Level 1 & P1 **Height Clearance: 2.3m** \*Note Height clearance drops to 2.0m on Level P1 Gate 10: Best parking for Parcel Pick Up & Fresh Food Carpark level: Level P1 & P2 **Height Clearance: 2.2m** Gate 11: Best parking for Parcel Pick Up & Fresh Food