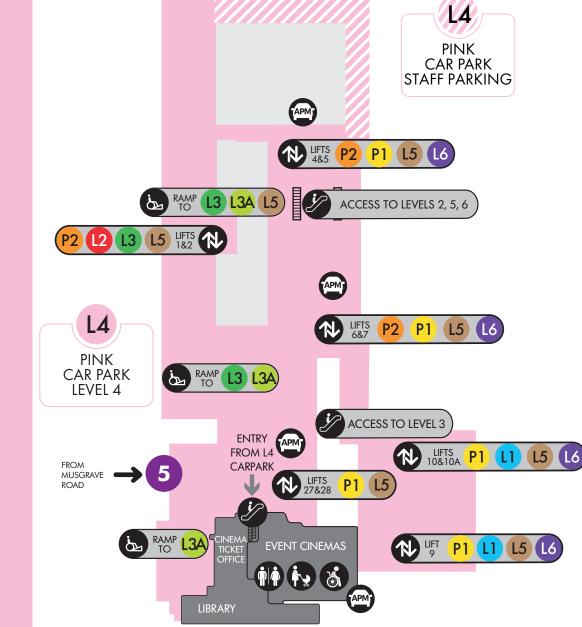

e 11: Best parking for Parcel Pick Up & Fresh Food

## LEVEL 2

#### MAP LEGEND

Information, Customer Service
AED Station
First Aid Station
Lifts

Stairs

- Escalators/Travelators
- Accessibility Ramp
- ATM Automatic Teller Machines

Toilets

- Parent's Room
- Disabled Toilets
- R Play Area
- Telephone

Parking Pay Machine





#### **CAR PARK ENTRY GATES**

Gate 4: Best parking for Post Office & Information Desk Height Clearance: 2.2m

## **LEVEL 3 & 3A**

#### MAP LEGEND



Parent's Room

Disabled Toilets

Telephone

Parking Pay Machine

🚖 Taxis

🔛 Buses





#### **CAR PARK ENTRY GATES**



3 Gate 3: Best parking for Myer, Bed Bath & Table & Adairs Height Clearance: 2.5m \*Note Height clearance drops to 2.0m on Level 3A

### LEVEL 4

#### **CAR PARK ENTRY GATES**



#### MAP LEGEND







## LEVEL 5

#### MAP LEGEND





#### **CAR PARK ENTRY GATES**

 Gate 1: Best parking for Cinemas, Myer, David Jones, Carwash & Fresh Food Carpark level: Level 5
Height Clearance: 2.2m





#### MAP LEGEND

Lifts