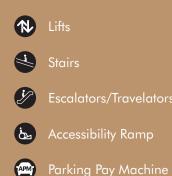

## LEVEL 5

#### MAP LEGEND

#### **CAR PARK ENTRY GATES**

 Gate 1: Best parking for Cinemas, Myer, David Jones, Carwash & Fresh Food Carpark level: Level 5
Height Clearance: 2.2m