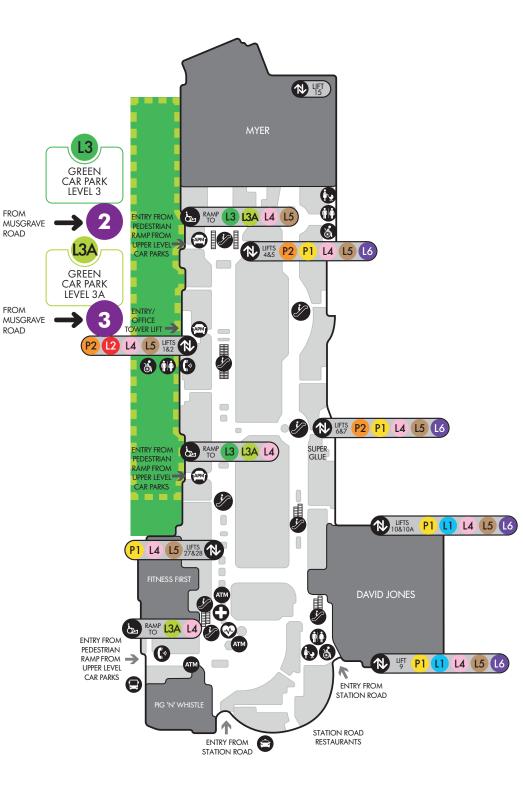

## **LEVEL 3 & 3A**

#### **CAR PARK ENTRY GATES**

3 Gate 3: Best parking for Myer, Bed Bath & Table & Adairs Height Clearance: 2.5m \*Note Height clearance drops to 2.0m on Level 3A

#### **CAR PARK ENTRY GATES**

Gate 1: Best parking for Cinemas, Myer, 1 David Jones, Carwash & Fresh Food Carpark level: Level 5 **Height Clearance: 2.2m** Gate 2: Best parking for Myer, 2 Bed Bath & Table & Adairs Carpark level: Level 3 & 3A **Height Clearance: 2.2m** \*Note Height clearance drops to 2.0m on Level 3A Gate 3: Best parking for Myer, 3 Bed Bath & Table & Adairs Carpark level: Level 3 & 3A **Height Clearance: 2.5m** \*Note Height clearance drops to 2.0m on Level 3A Gate 4: Best parking for Post Office 4 & Information Desk Carpark level: Level 2 **Height Clearance: 2.2m** Gate 5: Best parking for Cinemas, 5 David Jones & Carwash Carpark level: Level 4 **Height Clearance: 2.2m** Gate 7: Best parking for David Jones, 7 Aldi, Kmart, H&M, Daiso & Stacks